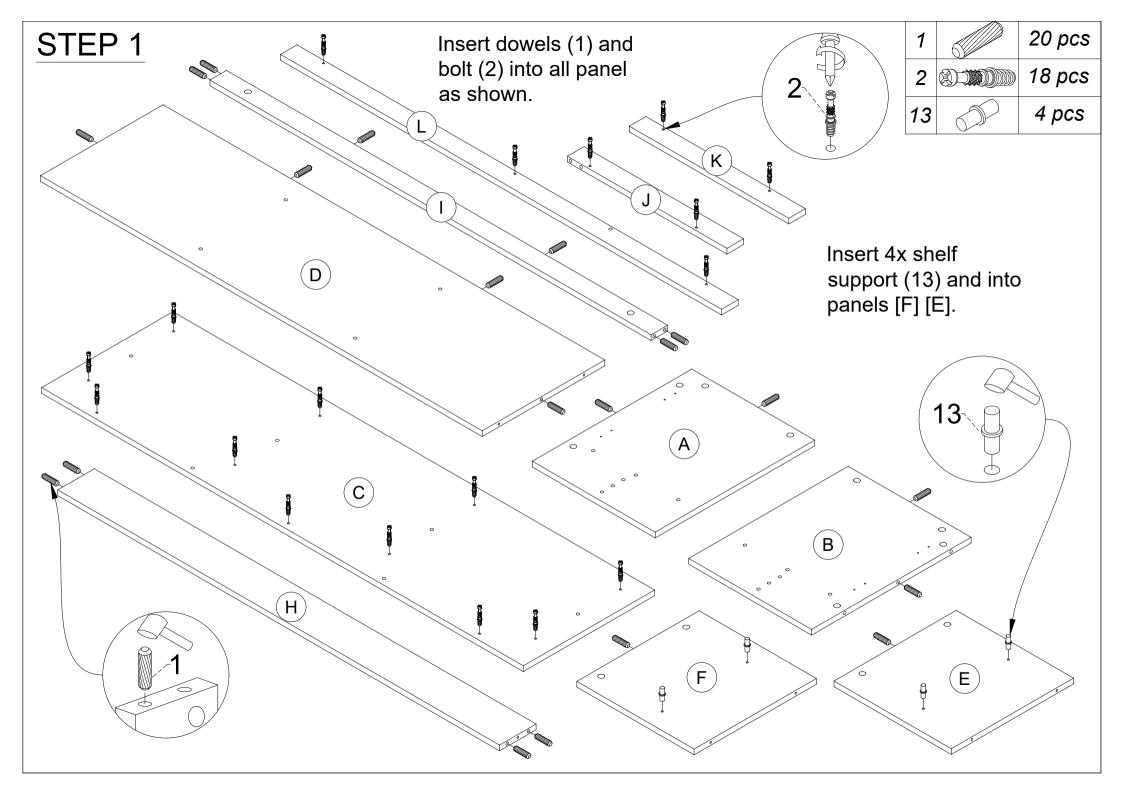

## HARDWARE LIST

| 1  |                   | Wood Dowel Ø8x30mm           | 20 pcs |
|----|-------------------|------------------------------|--------|
| 2  | 8- <b>300</b> 000 | Minifix Bolt                 | 18 pcs |
| 3  | R                 | Minifix Cam                  | 18 pcs |
| 4  | O.M.M.M.M.M.      | Screw Ø6.3x50mm              | 10 pcs |
| 5  |                   | Seal Sticker - 18mm          | 6 pcs  |
| 6  | <del>~~~</del>    | Handle - 128mm               | 2 pcs  |
| 7  | Onnun             | Handle Screw <i>\$4x19mm</i> | 4 pcs  |
| 8  | R. Car            | Hinges 7/8"                  | 4 pcs  |
| 9  | 0                 | Nail                         | 20 pcs |
| 10 | ))                | PVC Nail With Pin            | 6 pcs  |
| 11 |                   | Screw Ø3.5x16mm              | 20 pcs |
| 12 | 0                 | Iron L Bracket               | 2 pcs  |
| 13 | D                 | Shelf Support Ø5x16mm        | 4 pcs  |
| 14 |                   | Allen Key M4                 | 1 pc   |
|    |                   |                              |        |

(10) into the base.

using 4x screw (11) and tighten with screwdriver