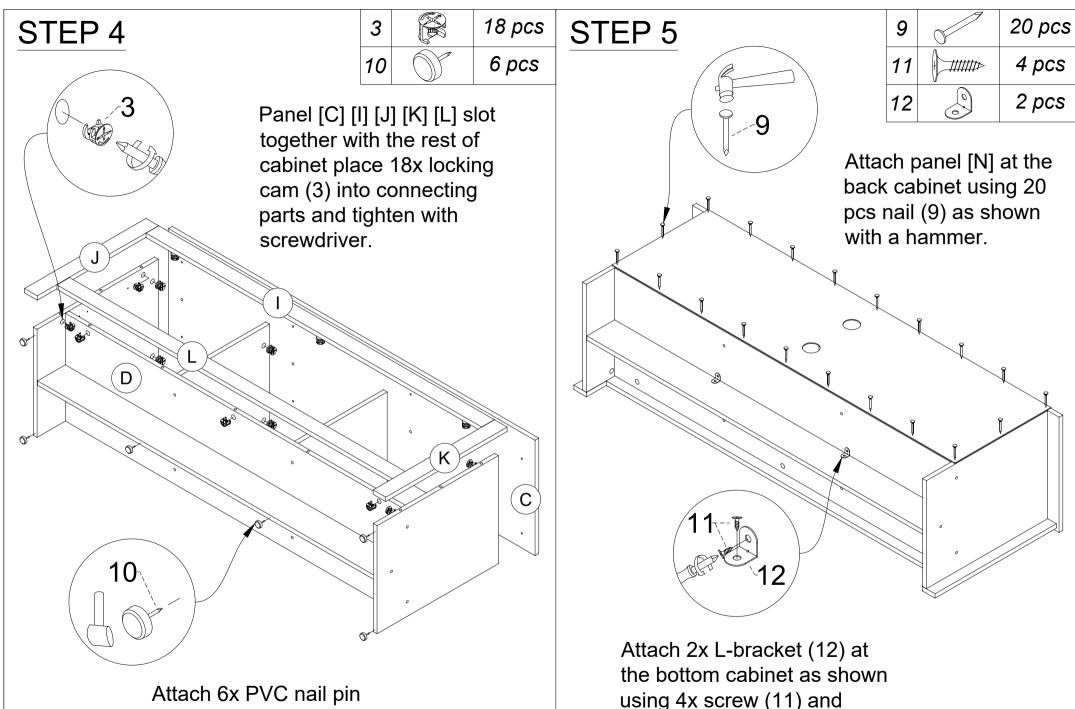

## HARDWARE LIST

| 1  |                   | Wood Dowel Ø8x30mm           | 20 pcs |
|----|-------------------|------------------------------|--------|
| 2  | 8- <b>300</b> 000 | Minifix Bolt                 | 18 pcs |
| 3  | R                 | Minifix Cam                  | 18 pcs |
| 4  | O.M.M.M.M.M.      | Screw Ø6.3x50mm              | 10 pcs |
| 5  |                   | Seal Sticker - 18mm          | 6 pcs  |
| 6  | <del>~~~</del>    | Handle - 128mm               | 2 pcs  |
| 7  | Onnun             | Handle Screw <i>\$4x19mm</i> | 4 pcs  |
| 8  | R. Car            | Hinges 7/8"                  | 4 pcs  |
| 9  | 0                 | Nail                         | 20 pcs |
| 10 | ))                | PVC Nail With Pin            | 6 pcs  |
| 11 |                   | Screw Ø3.5x16mm              | 20 pcs |
| 12 | 0                 | Iron L Bracket               | 2 pcs  |
| 13 | D                 | Shelf Support Ø5x16mm        | 4 pcs  |
| 14 |                   | Allen Key M4                 | 1 pc   |
|    |                   |                              |        |

(10) into the base.

using 4x screw (11) and tighten with screwdriver