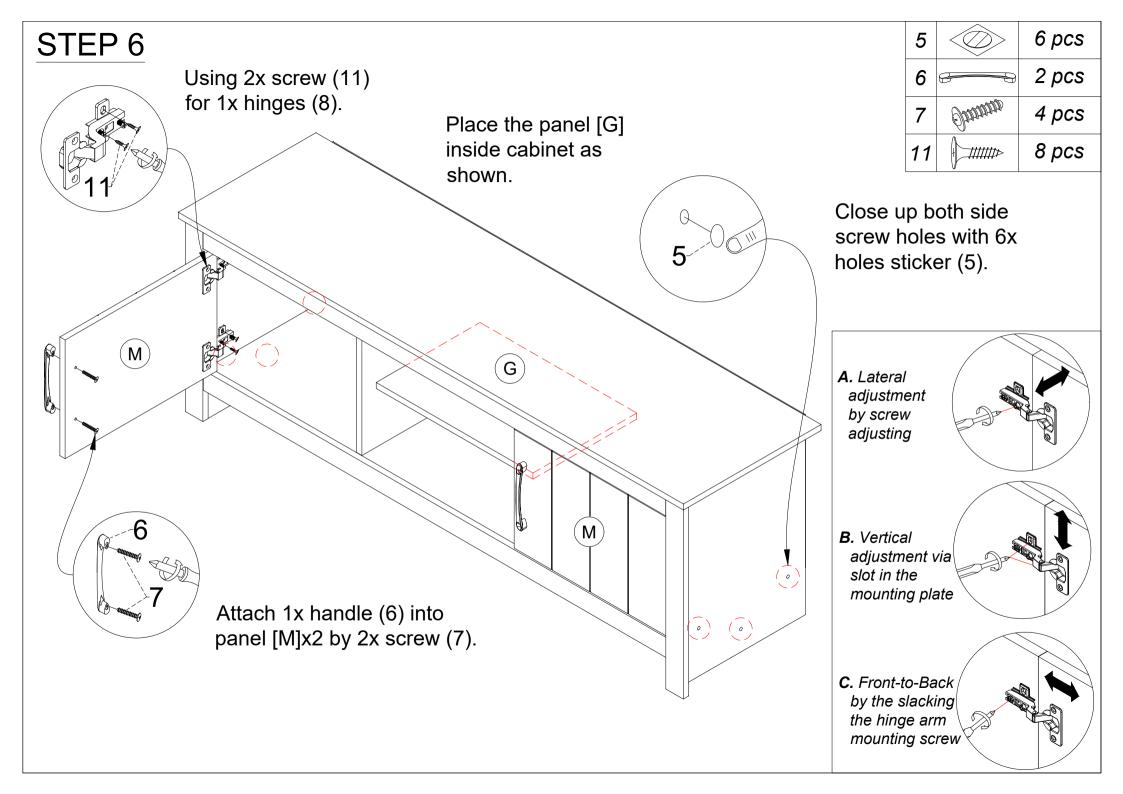

## HARDWARE LIST

| 1  |                   | Wood Dowel Ø8x30mm           | 20 pcs |
|----|-------------------|------------------------------|--------|
| 2  | 8- <b>300</b> 000 | Minifix Bolt                 | 18 pcs |
| 3  | R                 | Minifix Cam                  | 18 pcs |
| 4  | O.M.M.M.M.M.      | Screw Ø6.3x50mm              | 10 pcs |
| 5  |                   | Seal Sticker - 18mm          | 6 pcs  |
| 6  | <del>~~~</del>    | Handle - 128mm               | 2 pcs  |
| 7  | Onnun             | Handle Screw <i>\$4x19mm</i> | 4 pcs  |
| 8  | R. Car            | Hinges 7/8"                  | 4 pcs  |
| 9  | 0                 | Nail                         | 20 pcs |
| 10 | ))                | PVC Nail With Pin            | 6 pcs  |
| 11 |                   | Screw Ø3.5x16mm              | 20 pcs |
| 12 | 0                 | Iron L Bracket               | 2 pcs  |
| 13 | D                 | Shelf Support Ø5x16mm        | 4 pcs  |
| 14 |                   | Allen Key M4                 | 1 pc   |
|    |                   |                              |        |