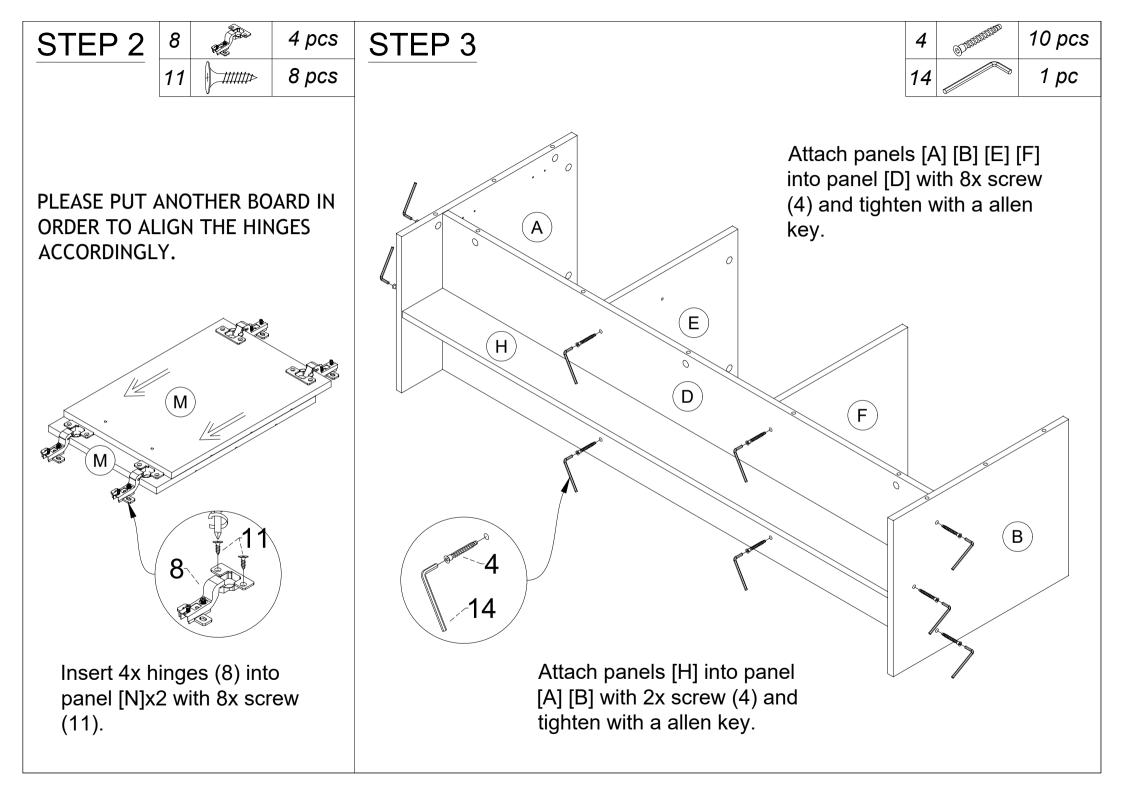

## HARDWARE LIST

| 1  |                   | Wood Dowel Ø8x30mm           | 20 pcs |
|----|-------------------|------------------------------|--------|
| 2  | 8- <b>300</b> 000 | Minifix Bolt                 | 18 pcs |
| 3  | R                 | Minifix Cam                  | 18 pcs |
| 4  | O.M.M.M.M.M.      | Screw Ø6.3x50mm              | 10 pcs |
| 5  |                   | Seal Sticker - 18mm          | 6 pcs  |
| 6  | <del>~~~</del>    | Handle - 128mm               | 2 pcs  |
| 7  | Onnun             | Handle Screw <i>\$4x19mm</i> | 4 pcs  |
| 8  | R. Car            | Hinges 7/8"                  | 4 pcs  |
| 9  | 0                 | Nail                         | 20 pcs |
| 10 | ))                | PVC Nail With Pin            | 6 pcs  |
| 11 |                   | Screw Ø3.5x16mm              | 20 pcs |
| 12 | 0                 | Iron L Bracket               | 2 pcs  |
| 13 | D                 | Shelf Support Ø5x16mm        | 4 pcs  |
| 14 |                   | Allen Key M4                 | 1 pc   |
|    |                   |                              |        |