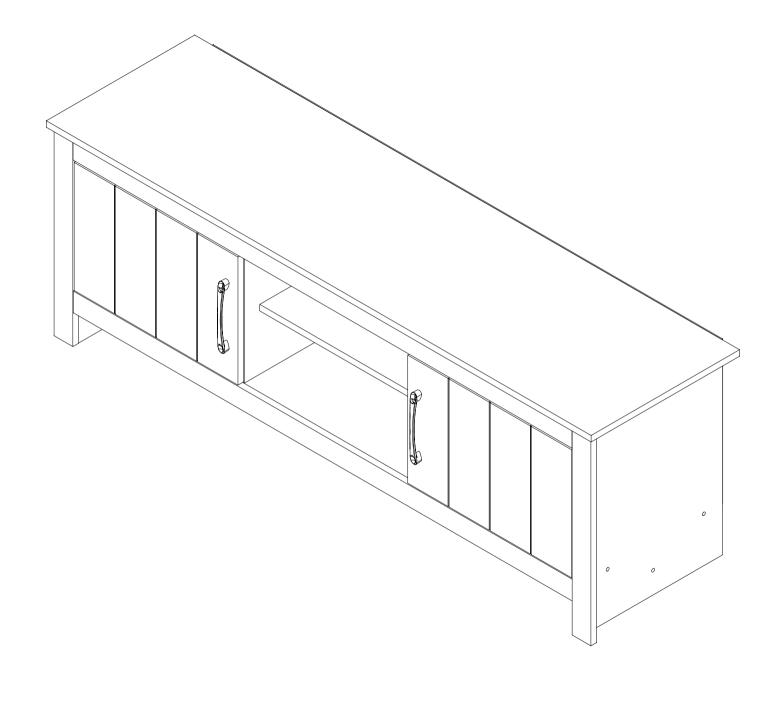

| O.M.M.M.M.M.      | Screw Ø6.3x50mm              | 10 pcs |
| 5  |                   | Seal Sticker - 18mm          | 6 pcs  |
| 6  | <del>~~~</del>    | Handle - 128mm               | 2 pcs  |
| 7  | Onnun             | Handle Screw <i>\$4x19mm</i> | 4 pcs  |
| 8  | R. Car            | Hinges 7/8"                  | 4 pcs  |
| 9  | 0                 | Nail                         | 20 pcs |
| 10 | ))                | PVC Nail With Pin            | 6 pcs  |
| 11 |                   | Screw Ø3.5x16mm              | 20 pcs |
| 12 | 0                 | Iron L Bracket               | 2 pcs  |
| 13 | D                 | Shelf Support Ø5x16mm        | 4 pcs  |
| 14 |                   | Allen Key M4                 | 1 pc   |
|    |                   |                              |        |











(10) into the base.

using 4x screw (11) and tighten with screwdriver