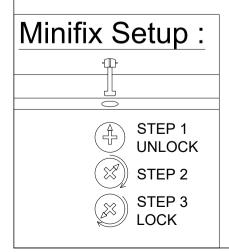

## HARDWARE LIST

| 1  |                   | Wood Dowel Ø8x30mm           | 20 pcs |
|----|-------------------|------------------------------|--------|
| 2  | 8- <b>300</b> 000 | Minifix Bolt                 | 18 pcs |
| 3  | R                 | Minifix Cam                  | 18 pcs |
| 4  | O.M.M.M.M.M.      | Screw Ø6.3x50mm              | 10 pcs |
| 5  |                   | Seal Sticker - 18mm          | 6 pcs  |
| 6  | <del>~~~</del>    | Handle - 128mm               | 2 pcs  |
| 7  | Onnun             | Handle Screw <i>\$4x19mm</i> | 4 pcs  |
| 8  | R. Car            | Hinges 7/8"                  | 4 pcs  |
| 9  | 0                 | Nail                         | 20 pcs |
| 10 | ))                | PVC Nail With Pin            | 6 pcs  |
| 11 |                   | Screw Ø3.5x16mm              | 20 pcs |
| 12 | 0                 | Iron L Bracket               | 2 pcs  |
| 13 | D                 | Shelf Support Ø5x16mm        | 4 pcs  |
| 14 |                   | Allen Key M4                 | 1 pc   |
|    |                   |                              |        |