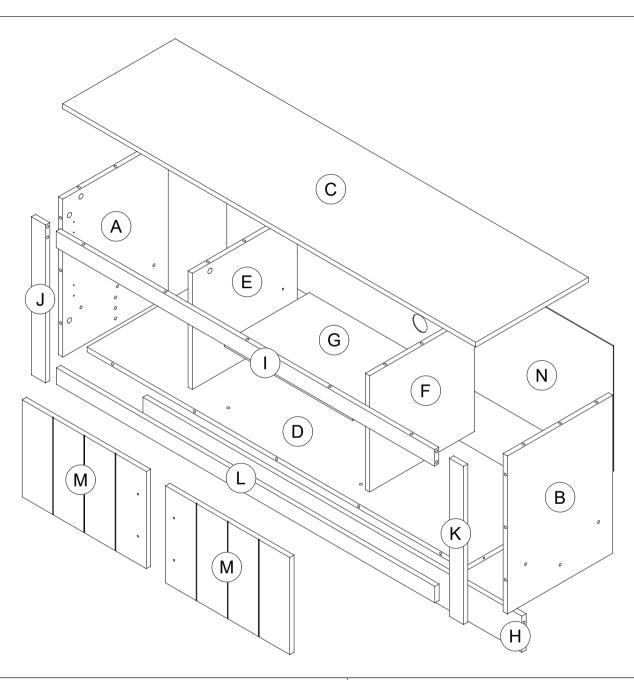

## HARDWARE LIST

| 1  |                   | Wood Dowel Ø8x30mm           | 20 pcs |
|----|-------------------|------------------------------|--------|
| 2  | 8- <b>300</b> 000 | Minifix Bolt                 | 18 pcs |
| 3  | R                 | Minifix Cam                  | 18 pcs |
| 4  | O.M.M.M.M.M.      | Screw Ø6.3x50mm              | 10 pcs |
| 5  |                   | Seal Sticker - 18mm          | 6 pcs  |
| 6  | <del>~~~</del>    | Handle - 128mm               | 2 pcs  |
| 7  | Onnun             | Handle Screw <i>\$4x19mm</i> | 4 pcs  |
| 8  | R. Car            | Hinges 7/8"                  | 4 pcs  |
| 9  | 0                 | Nail                         | 20 pcs |
| 10 | ))                | PVC Nail With Pin            | 6 pcs  |
| 11 |                   | Screw Ø3.5x16mm              | 20 pcs |
| 12 | 0                 | Iron L Bracket               | 2 pcs  |
| 13 | D                 | Shelf Support Ø5x16mm        | 4 pcs  |
| 14 |                   | Allen Key M4                 | 1 pc   |
|    |                   |                              |        |