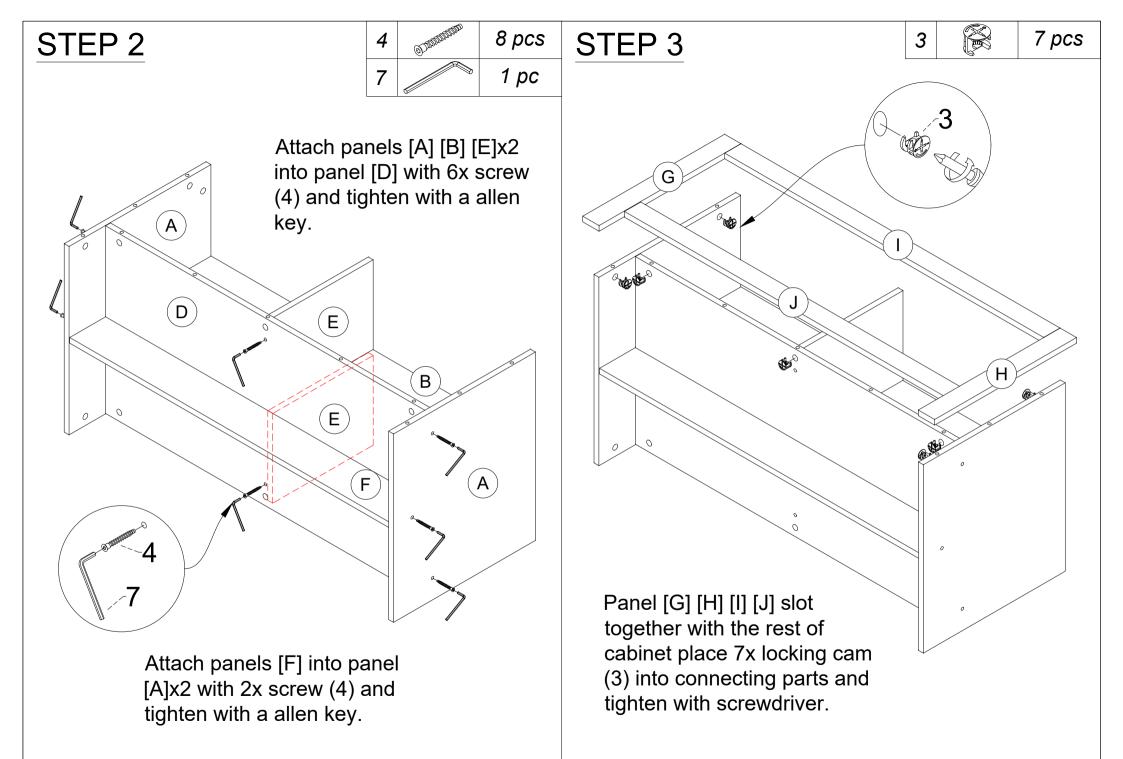

## ASSEMBLY INSTRUCTIONS

DO NOT FULLY TIGHTEN ANY BOLTS BEFORE ALL PARTS ARE LOOSELY ASSEMBLED. THE PRODUCT/FITTINGS MAY BE DAMAGED IF OVERTIGHTENED. BEWARE OF CROSS THREADING SCREWS AND BOLTS DURINGS ASSEMBLY. SMALL COMPONENT PARTS COULD CHOKE A CHILD IF SWALLOWED. WE STRONGLY RECOMMEND THAT YOU KEEP CHILDREN AWAY FROM THE WORK AREA.