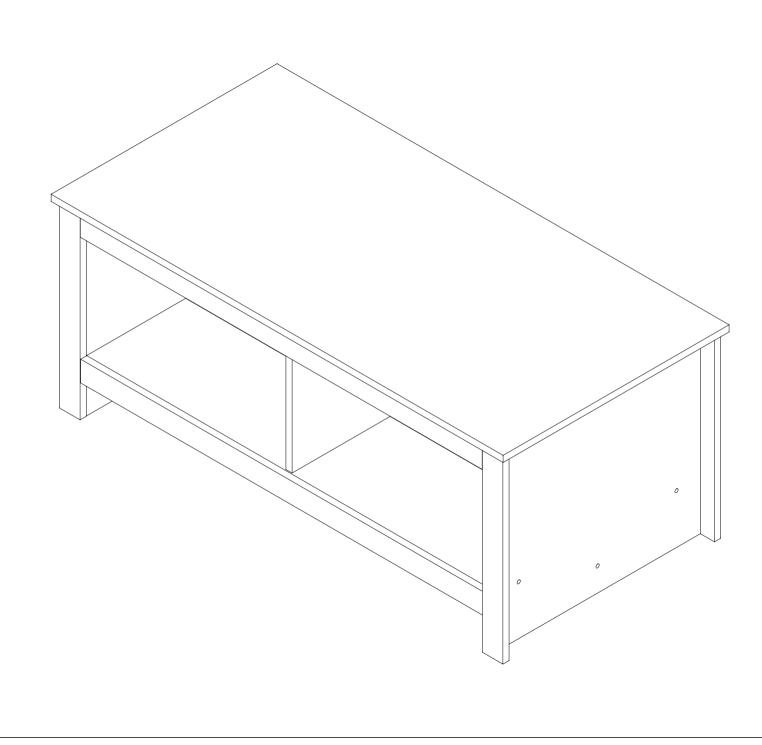

SMALL COMPONENT PARTS COULD CHOKE A CHILD IF SWALLOWED. WE STRONGLY RECOMMEND THAT YOU KEEP CHILDREN AWAY FROM THE WORK AREA.

## **COFFEE TABLE 3211**

## HARDWARE LIST

| 1 |                   | Wood Dowel Ø8x30mm  | 38 pcs |
|---|-------------------|---------------------|--------|
| 2 | 8 <b>-300</b> 000 | Minifix Bolt        | 24 pcs |
| 3 | R                 | Minifix Cam         | 24 pcs |
| 4 | O INDIANIAN       | Screw Ø6.3x50mm     | 8 pcs  |
| 5 |                   | Seal Sticker - 18mm | 6 pcs  |
| 6 | )<br>)            | PVC Nail With Pin   | 5 pcs  |
| 7 |                   | Allen Key M4        | 1 pc   |
| 8 |                   | Iron L Bracket      | 1 pc   |
| 9 |                   | Screw Ø3.5x16mm     | 2 pcs  |
|   |                   |                     |        |