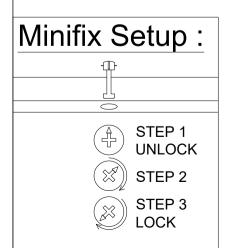

## HARDWARE LIST

| 1 |                   | Wood Dowel Ø8x30mm  | 38 pcs |
|---|-------------------|---------------------|--------|
| 2 | 8 <b>-300</b> 000 | Minifix Bolt        | 24 pcs |
| 3 | R                 | Minifix Cam         | 24 pcs |
| 4 | O INDIANIAN       | Screw Ø6.3x50mm     | 8 pcs  |
| 5 |                   | Seal Sticker - 18mm | 6 pcs  |
| 6 | )<br>)            | PVC Nail With Pin   | 5 pcs  |
| 7 |                   | Allen Key M4        | 1 pc   |
| 8 |                   | Iron L Bracket      | 1 pc   |
| 9 |                   | Screw Ø3.5x16mm     | 2 pcs  |
|   |                   |                     |        |