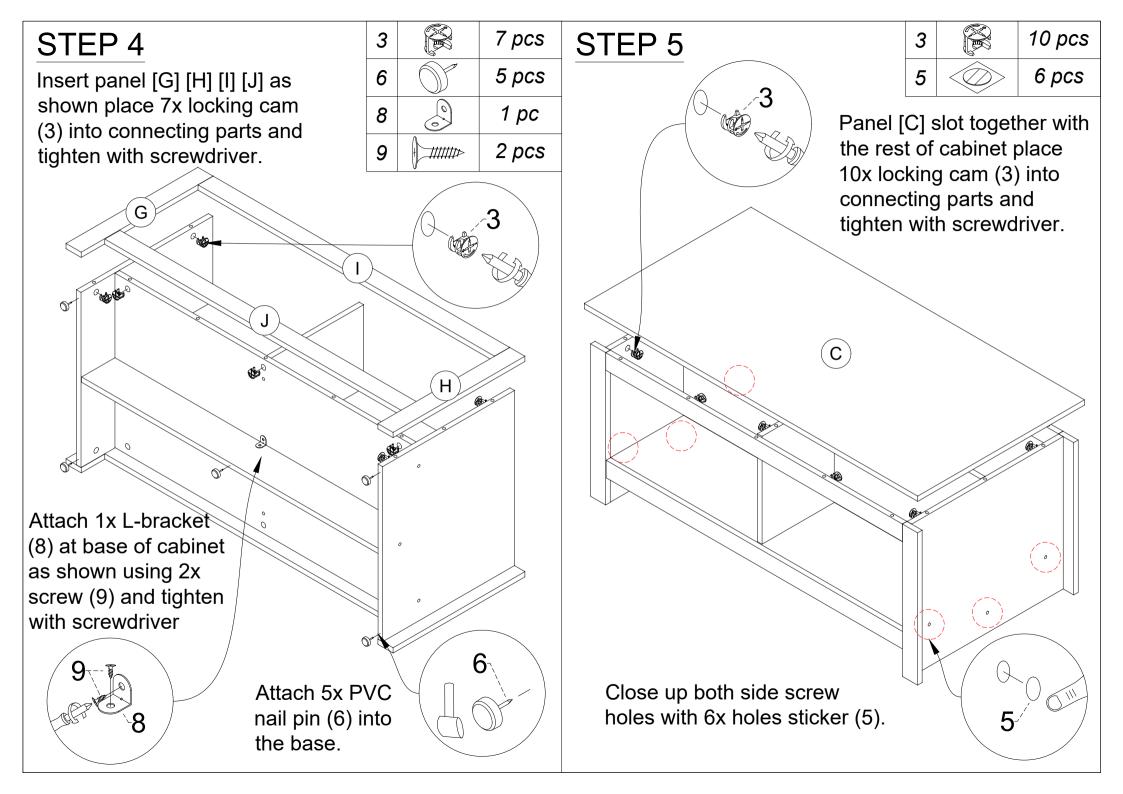

## ASSEMBLY INSTRUCTIONS

DO NOT FULLY TIGHTEN ANY BOLTS BEFORE ALL PARTS ARE LOOSELY ASSEMBLED. THE PRODUCT/FITTINGS MAY BE DAMAGED IF OVERTIGHTENED. BEWARE OF CROSS THREADING SCREWS AND BOLTS DURINGS ASSEMBLY. SMALL COMPONENT PARTS COULD CHOKE A CHILD IF SWALLOWED. WE STRONGLY RECOMMEND THAT YOU KEEP CHILDREN AWAY FROM THE WORK AREA.