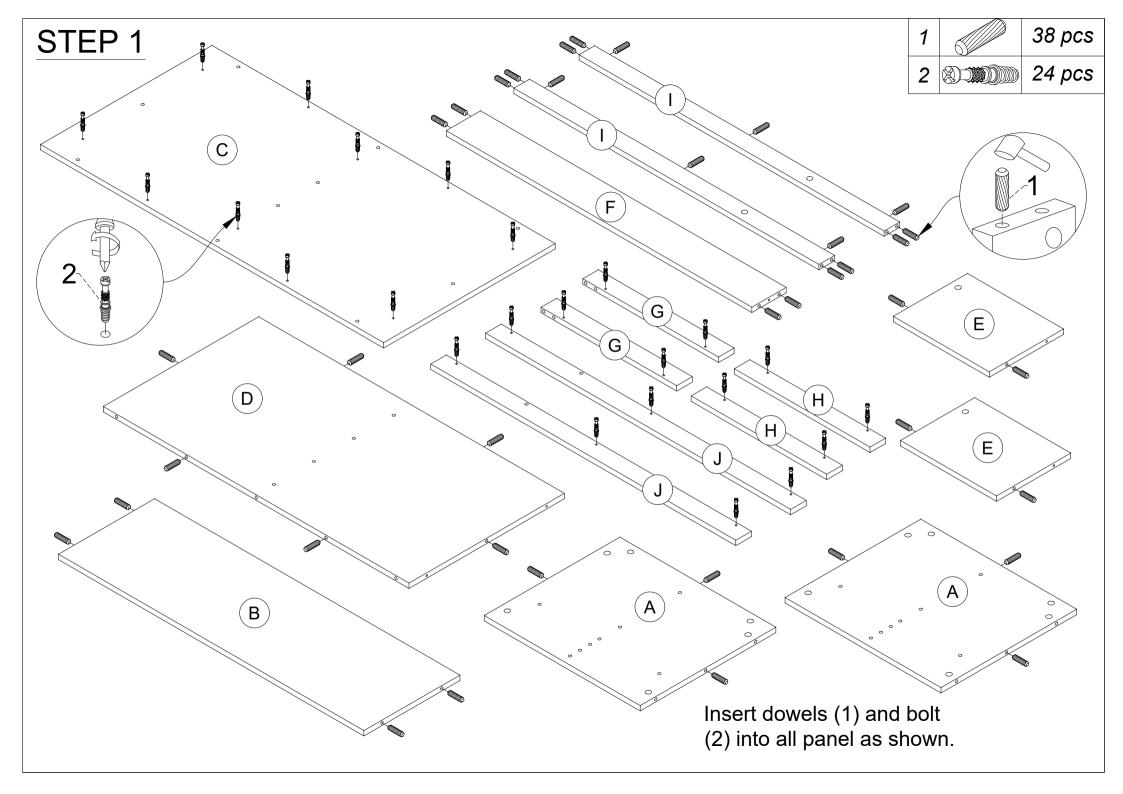

| PART LIST |                  |  |  |
|-----------|------------------|--|--|
| CODE      | QTY              |  |  |
| Α         | 2                |  |  |
| В         | 1                |  |  |
| С         | 1                |  |  |
| D         | 1                |  |  |
| Е         | 2                |  |  |
| F         | 1                |  |  |
| G         | 2                |  |  |
| Н         | 2                |  |  |
| - 1       | 2<br>2<br>2<br>2 |  |  |
| J         | 2                |  |  |
|           |                  |  |  |

## HARDWARE LIST

| 1 |                   | Wood Dowel Ø8x30mm  | 38 pcs |
|---|-------------------|---------------------|--------|
| 2 | 8 <b>-300</b> 000 | Minifix Bolt        | 24 pcs |
| 3 | R                 | Minifix Cam         | 24 pcs |
| 4 | O INDIANIAN       | Screw Ø6.3x50mm     | 8 pcs  |
| 5 |                   | Seal Sticker - 18mm | 6 pcs  |
| 6 | )<br>)            | PVC Nail With Pin   | 5 pcs  |
| 7 |                   | Allen Key M4        | 1 pc   |
| 8 |                   | Iron L Bracket      | 1 pc   |
| 9 |                   | Screw Ø3.5x16mm     | 2 pcs  |
|   |                   |                     |        |