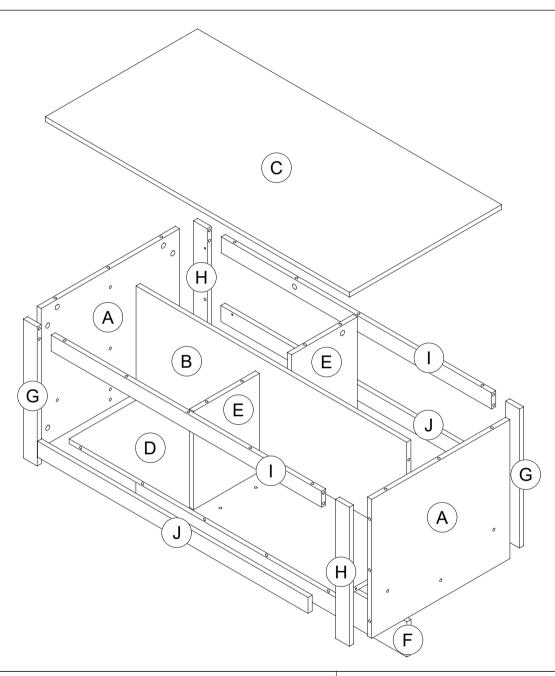

| PART LIST |                  |  |  |
|-----------|------------------|--|--|
| CODE      | QTY              |  |  |
| Α         | 2                |  |  |
| В         | 1                |  |  |
| С         | 1                |  |  |
| D         | 1                |  |  |
| Е         | 2                |  |  |
| F         | 1                |  |  |
| G         | 2                |  |  |
| Н         | 2                |  |  |
| - 1       | 2<br>2<br>2<br>2 |  |  |
| J         | 2                |  |  |
|           |                  |  |  |