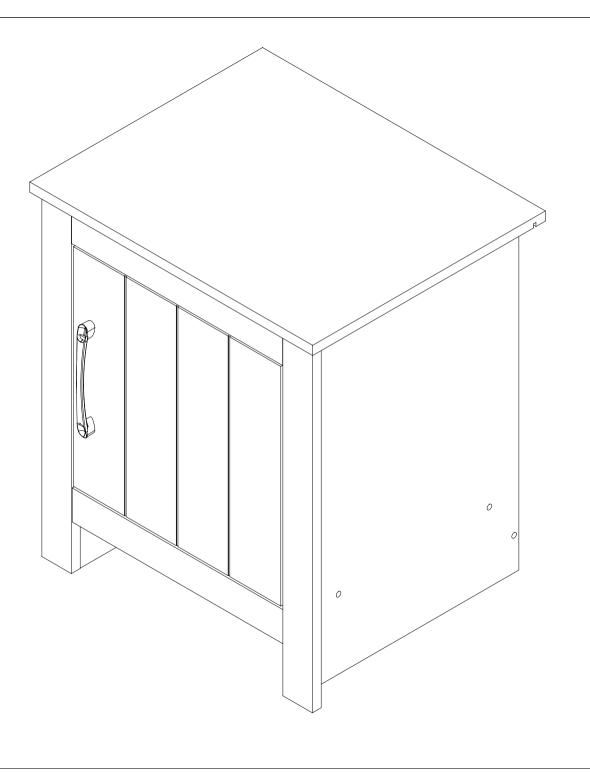

300</b> 00 | Minifix Bolt         | 10 pcs |
| 3  | X                | Minifix Cam          | 10 pcs |
| 4  | O TRUMPERSON     | Screw Ø6.3x50mm      | 6 pcs  |
| 5  |                  | Allen Key M4         | 1 pc   |
| 6  | Or               | PVC Nail With Pin    | 4 pcs  |
| 7  |                  | PVC Stopper          | 1 pc   |
| 8  | R. A.            | Hinges 7/8"          | 2 pcs  |
| 9  |                  | Screw Ø3.5x16mm      | 8 pcs  |
| 10 | e                | Handle - 128mm       | 1 pc   |
| 11 | Ounnun           | Handle Screw Ø4x19mm | 2 pcs  |
| 12 | $\bigcirc$       | 192 Stub             | 4 pcs  |
| 13 | <i>,</i>         | Screw Ø3.5x20mm      | 4 pcs  |
| 14 |                  | Seal Sticker - 18mm  | 6 pcs  |
|    |                  |                      |        |