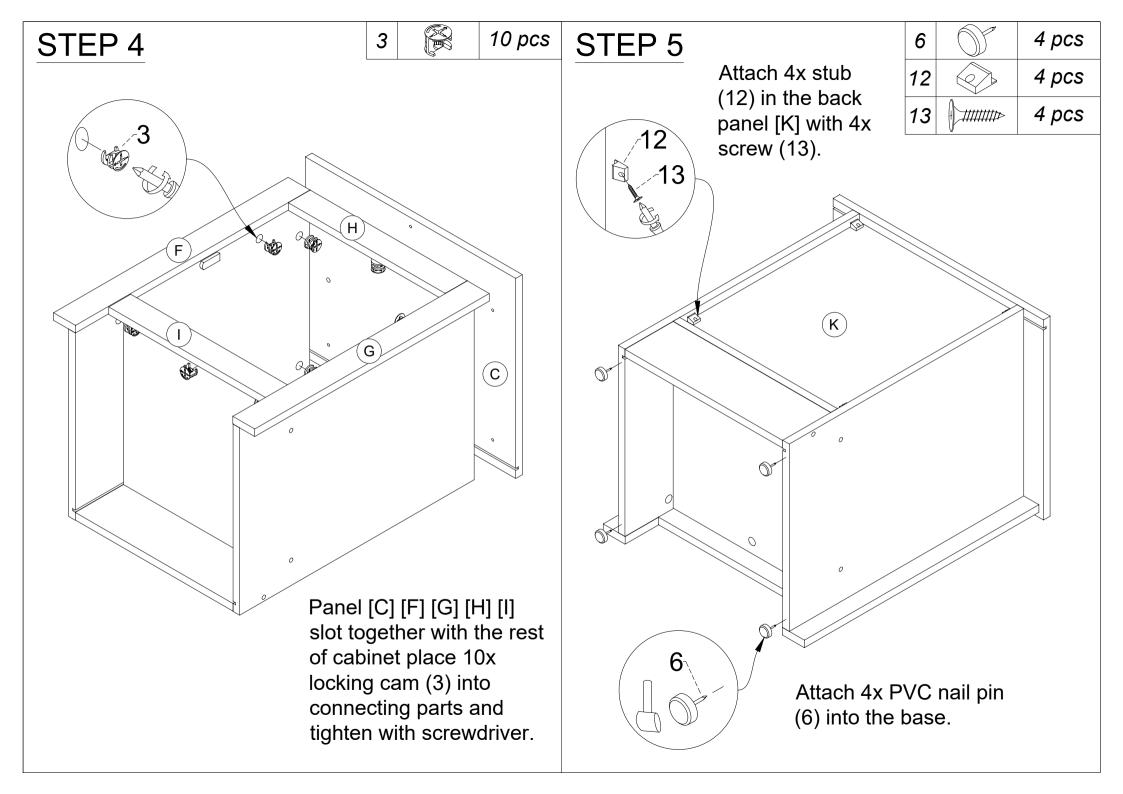

## HARDWARE LIST

| 1  |                  | Wood Dowel Ø8x30mm   | 18 pcs |
|----|------------------|----------------------|--------|
| 2  | 8 <b>-300</b> 00 | Minifix Bolt         | 10 pcs |
| 3  | X                | Minifix Cam          | 10 pcs |
| 4  | O TRUMPERSON     | Screw Ø6.3x50mm      | 6 pcs  |
| 5  |                  | Allen Key M4         | 1 pc   |
| 6  | Or               | PVC Nail With Pin    | 4 pcs  |
| 7  |                  | PVC Stopper          | 1 pc   |
| 8  | R. A.            | Hinges 7/8"          | 2 pcs  |
| 9  |                  | Screw Ø3.5x16mm      | 8 pcs  |
| 10 | e                | Handle - 128mm       | 1 pc   |
| 11 | Ounnun           | Handle Screw Ø4x19mm | 2 pcs  |
| 12 | $\bigcirc$       | 192 Stub             | 4 pcs  |
| 13 | <i>,</i>         | Screw Ø3.5x20mm      | 4 pcs  |
| 14 |                  | Seal Sticker - 18mm  | 6 pcs  |
|    |                  |                      |        |