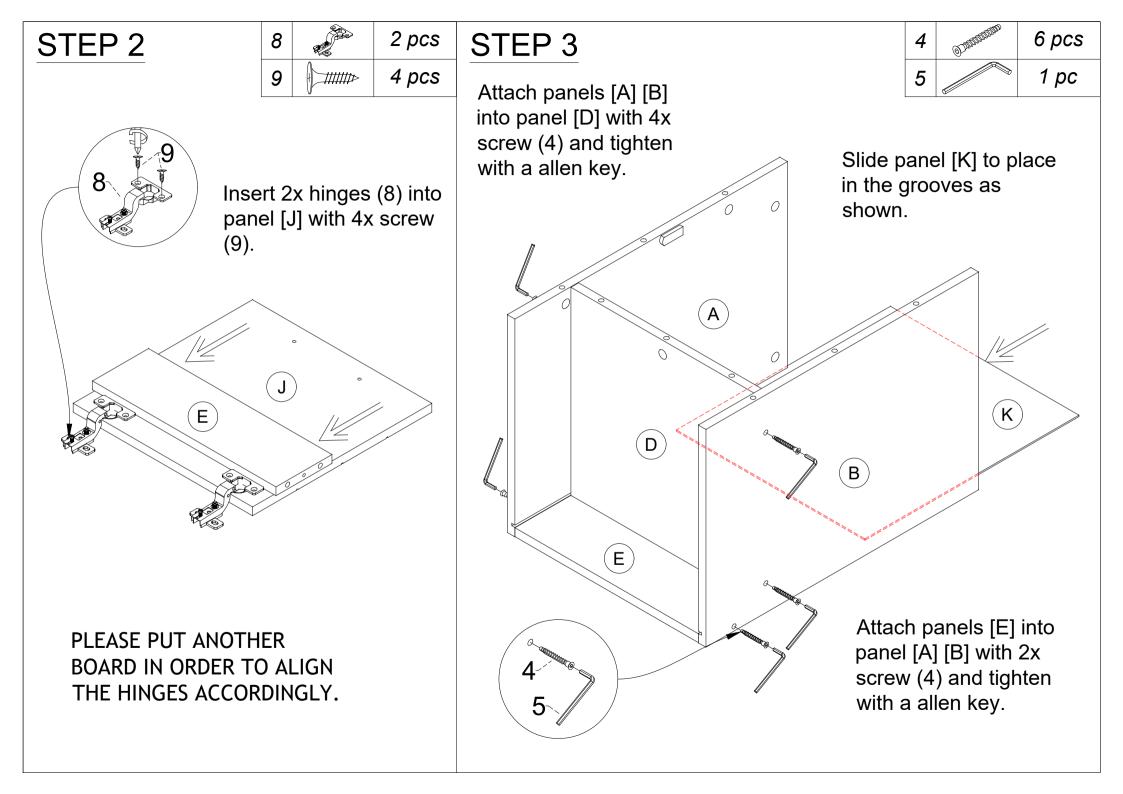

## HARDWARE LIST

| 1  |                  | Wood Dowel Ø8x30mm   | 18 pcs |
|----|------------------|----------------------|--------|
| 2  | 8 <b>-300</b> 00 | Minifix Bolt         | 10 pcs |
| 3  | X                | Minifix Cam          | 10 pcs |
| 4  | O TRUMPERSON     | Screw Ø6.3x50mm      | 6 pcs  |
| 5  |                  | Allen Key M4         | 1 pc   |
| 6  | Or               | PVC Nail With Pin    | 4 pcs  |
| 7  |                  | PVC Stopper          | 1 pc   |
| 8  | R. A.            | Hinges 7/8"          | 2 pcs  |
| 9  |                  | Screw Ø3.5x16mm      | 8 pcs  |
| 10 | e                | Handle - 128mm       | 1 pc   |
| 11 | Ounnun           | Handle Screw Ø4x19mm | 2 pcs  |
| 12 | $\bigcirc$       | 192 Stub             | 4 pcs  |
| 13 | <i>,</i>         | Screw Ø3.5x20mm      | 4 pcs  |
| 14 |                  | Seal Sticker - 18mm  | 6 pcs  |
|    |                  |                      |        |