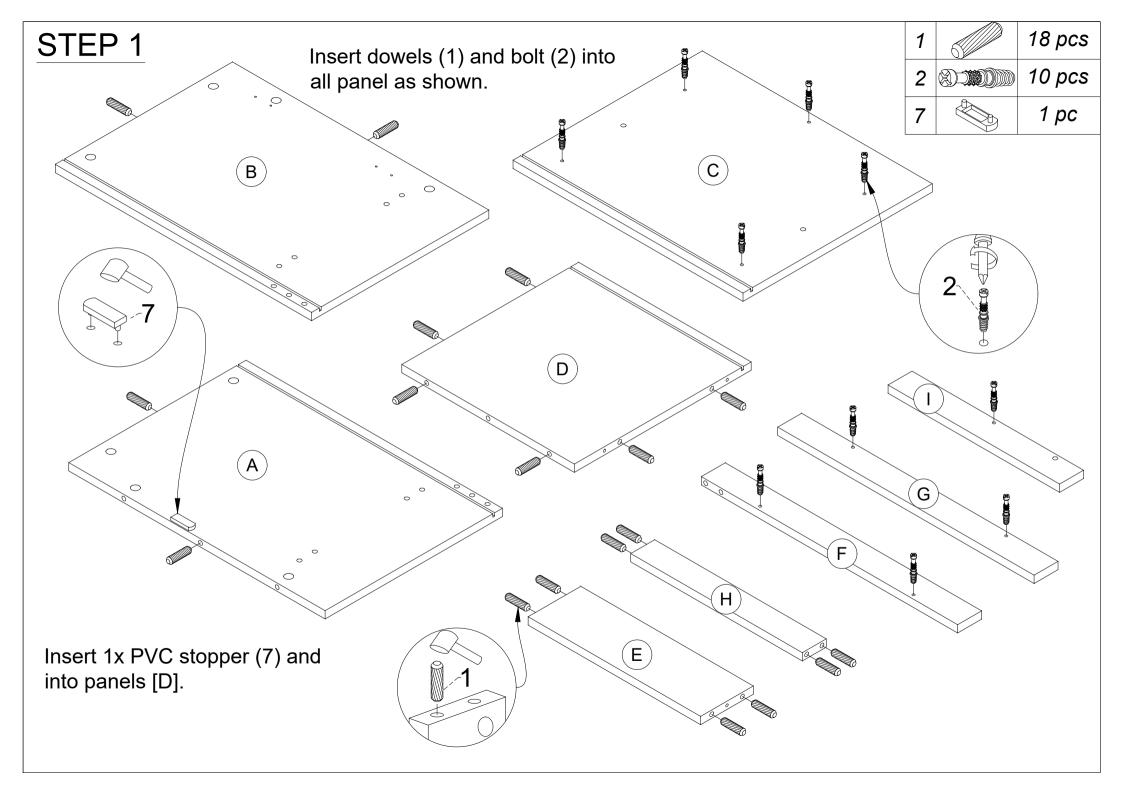

## HARDWARE LIST

| 1  |                  | Wood Dowel Ø8x30mm   | 18 pcs |
|----|------------------|----------------------|--------|
| 2  | 8 <b>-300</b> 00 | Minifix Bolt         | 10 pcs |
| 3  | X                | Minifix Cam          | 10 pcs |
| 4  | O TRUMPERSON     | Screw Ø6.3x50mm      | 6 pcs  |
| 5  |                  | Allen Key M4         | 1 pc   |
| 6  | Or               | PVC Nail With Pin    | 4 pcs  |
| 7  |                  | PVC Stopper          | 1 pc   |
| 8  | R. A.            | Hinges 7/8"          | 2 pcs  |
| 9  |                  | Screw Ø3.5x16mm      | 8 pcs  |
| 10 | e                | Handle - 128mm       | 1 pc   |
| 11 | Ounnun           | Handle Screw Ø4x19mm | 2 pcs  |
| 12 | $\bigcirc$       | 192 Stub             | 4 pcs  |
| 13 | <i>,</i>         | Screw Ø3.5x20mm      | 4 pcs  |
| 14 |                  | Seal Sticker - 18mm  | 6 pcs  |
|    |                  |                      |        |