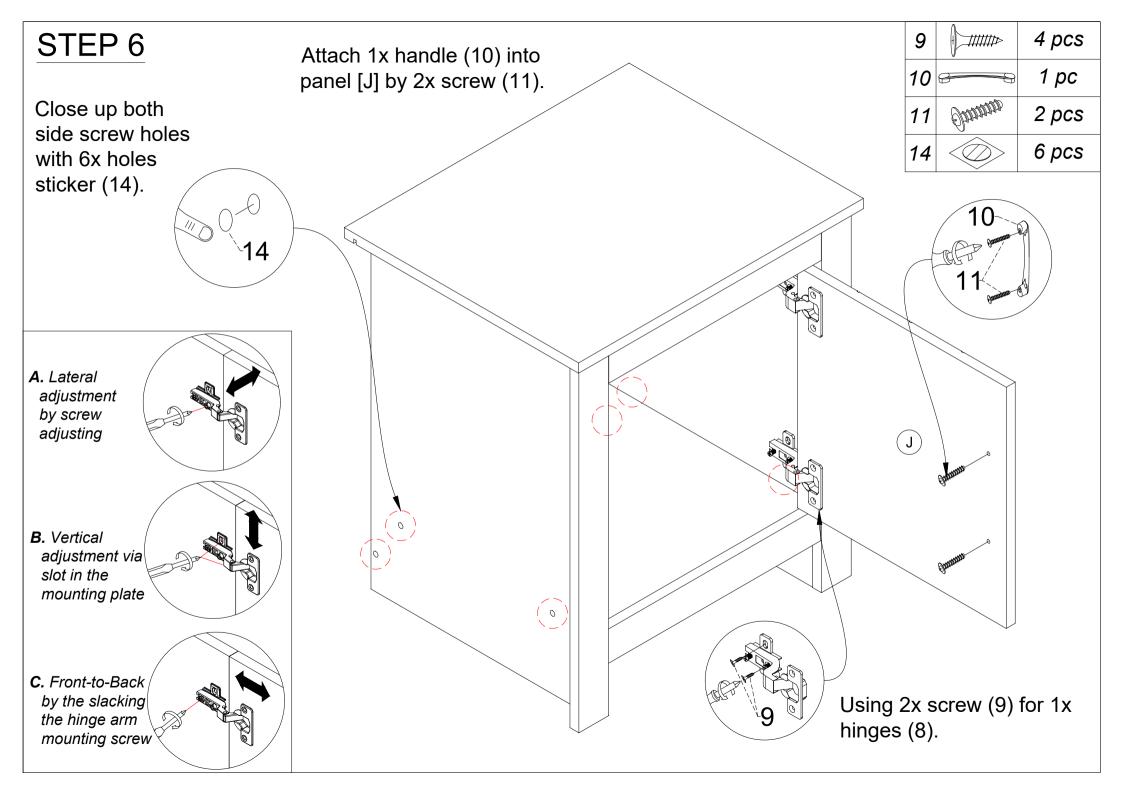

## HARDWARE LIST

| 1  |                  | Wood Dowel Ø8x30mm   | 18 pcs |
|----|------------------|----------------------|--------|
| 2  | 8 <b>-300</b> 00 | Minifix Bolt         | 10 pcs |
| 3  | X                | Minifix Cam          | 10 pcs |
| 4  | O TRUMPERSON     | Screw Ø6.3x50mm      | 6 pcs  |
| 5  |                  | Allen Key M4         | 1 pc   |
| 6  | Or               | PVC Nail With Pin    | 4 pcs  |
| 7  |                  | PVC Stopper          | 1 pc   |
| 8  | R. A.            | Hinges 7/8"          | 2 pcs  |
| 9  |                  | Screw Ø3.5x16mm      | 8 pcs  |
| 10 | e                | Handle - 128mm       | 1 pc   |
| 11 | Ounnun           | Handle Screw Ø4x19mm | 2 pcs  |
| 12 | $\bigcirc$       | 192 Stub             | 4 pcs  |
| 13 | <i>,</i>         | Screw Ø3.5x20mm      | 4 pcs  |
| 14 |                  | Seal Sticker - 18mm  | 6 pcs  |
|    |                  |                      |        |