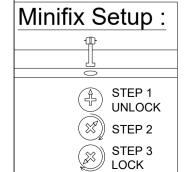

## ASSEMBLY INSTRUCTIONS

DO NOT FULLY TIGHTEN ANY BOLTS BEFORE ALL PARTS ARE LOOSELY ASSEMBLED. THE PRODUCT/FITTINGS MAY BE DAMAGED IF OVERTIGHTENED. BEWARE OF CROSS THREADING SCREWS AND BOLTS DURINGS ASSEMBLY. SMALL COMPONENT PARTS COULD CHOKE A CHILD IF SWALLOWED. WE STRONGLY RECOMMEND THAT YOU KEEP CHILDREN AWAY FROM THE WORK AREA.