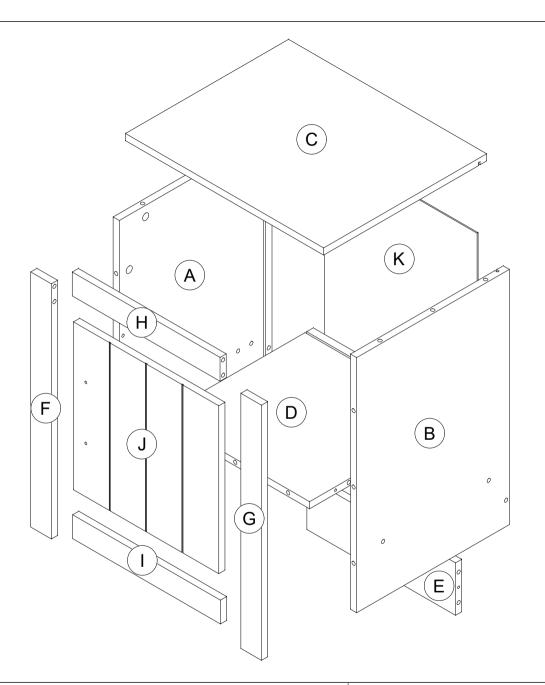

## ASSEMBLY INSTRUCTIONS

DO NOT FULLY TIGHTEN ANY BOLTS BEFORE ALL PARTS ARE LOOSELY ASSEMBLED. THE PRODUCT/FITTINGS MAY BE DAMAGED IF OVERTIGHTENED. BEWARE OF CROSS THREADING SCREWS AND BOLTS DURINGS ASSEMBLY. SMALL COMPONENT PARTS COULD CHOKE A CHILD IF SWALLOWED. WE STRONGLY RECOMMEND THAT YOU KEEP CHILDREN AWAY FROM THE WORK AREA.

## END TABLE 3222

## HARDWARE LIST

| 1  |                  | Wood Dowel Ø8x30mm   | 18 pcs |
|----|------------------|----------------------|--------|
| 2  | 8 <b>-300</b> 00 | Minifix Bolt         | 10 pcs |
| 3  | X                | Minifix Cam          | 10 pcs |
| 4  | O TRUMPERSON     | Screw Ø6.3x50mm      | 6 pcs  |
| 5  |                  | Allen Key M4         | 1 pc   |
| 6  | Or               | PVC Nail With Pin    | 4 pcs  |
| 7  |