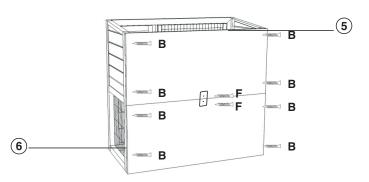

Step 1

Step 3

Attach front panel part①, part②to left side panel part③, secure with 4x screw (A).

Secure right side panel part4 with 4x screw (A).

Secure back panel part⑤ and part⑥, by using 8x screw(B).

Attach connecting part to back panel part (\$\sigma\) and part (\$\sigma\), secure with 2x screw(F).