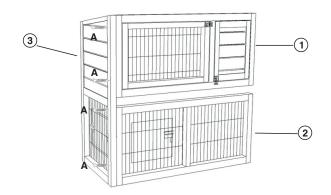

#### **ASSEMBLY INSTRUCTIONS**

Thank you for your purchase. Please follow the instructions below for correct assembly.

| Thank you for your purchase. I lease follow the mistractions below for correct assembly. |    |     |    |          |      |
|------------------------------------------------------------------------------------------|----|-----|----|----------|------|
| 1                                                                                        |    | 1PC | 7  |          | 1PC  |
|                                                                                          |    |     | 8  | <b>4</b> | 1PC  |
| 2                                                                                        |    | 1PC | 9  |          | 2PCS |
|                                                                                          |    |     | 10 |          | 1PC  |
|                                                                                          |    | 1PC |    |          |      |
| 3                                                                                        |    |     | 11 |          | 1PC  |
|                                                                                          |    | 1PC | 12 |          | 1PC  |
| 4                                                                                        |    |     | 13 |          | 2PCS |
|                                                                                          |    |     | Α  | 3.5*40   | 8PCS |
|                                                                                          |    |     | В  | 3.5*35   | 8PCS |
| 5                                                                                        |    | 1PC | С  | 3.0*30   | 4PCS |
|                                                                                          |    |     | D  | 3.0*20   | 4PCS |
|                                                                                          |    |     | Е  | 3.0*16   | 6PCS |
| 6                                                                                        | 1F |     | F  | 3.0*14   | 6PCS |
|                                                                                          |    | 1PC |    |          | 1PC  |
|                                                                                          |    |     |    |          | 1PC  |