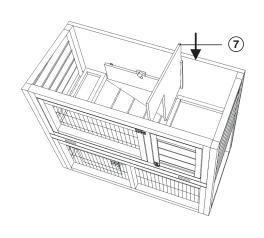

Put in 2x part 9 from top as pictured.

Put in part® first, then attach ramp part® to part® (the left one), secure with  $2x\ screw(E)$ .

Step 6

Put in part 7 as shown.

Step 7

Attach roof part①, secure with 4x screw (F) at back.