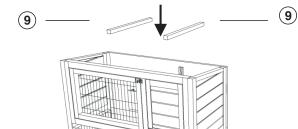

Put in 2x part 9 from top as pictured.

Put in part® first, then attach ramp part® to part® (the left one), secure with  $2x\ screw(E)$ .

Step 6

Put in part 7 as shown.

Step 7

Attach roof part①, secure with 4x screw (F) at back.