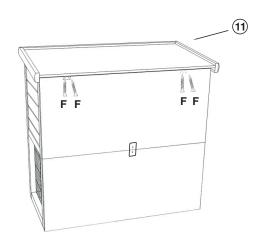

Put in 2x part 9 from top as pictured.

Put in part® first, then attach ramp part® to part® (the left one), secure with  $2x\ screw(E)$ .

Step 6

Put in part 7 as shown.

Step 7

Attach roof part①, secure with 4x screw (F) at back.