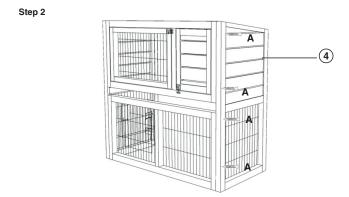

Step 1

Step 3

Attach front panel part①, part②to left side panel part③, secure with 4x screw (A).

Secure right side panel part4 with 4x screw (A).

Secure back panel part⑤ and part⑥, by using 8x screw(B).

Attach connecting part to back panel part (\$\sigma\) and part (\$\sigma\), secure with 2x screw(F).