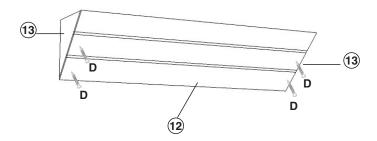

Step 8

Open roof, attach one end of hinge to the roof and the other end to the right side panel, secure with 4x screw(E) as pictured.

Step 9

Connect part@and 2x part®together, secure with 4x screw(D).

Step 10