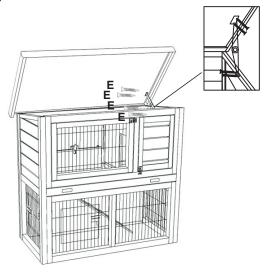

Step 8

Open roof, attach one end of hinge to the roof and the other end to the right side panel, secure with 4x screw(E) as pictured.

Step 9

Connect part@and 2x part®together, secure with 4x screw(D).

Step 10