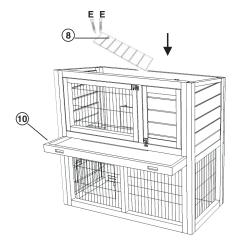

Put in 2x part 9 from top as pictured.

Put in part® first, then attach ramp part® to part® (the left one), secure with  $2x\ screw(E)$ .

Step 6

Put in part 7 as shown.

Step 7

Attach roof part①, secure with 4x screw (F) at back.