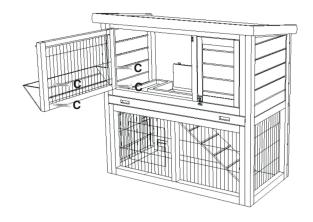

Step 8

Open roof, attach one end of hinge to the roof and the other end to the right side panel, secure with 4x screw(E) as pictured.

Step 9

Connect part@and 2x part®together, secure with 4x screw(D).

Step 10

Open the left door of front upper panel, attach the part finished in step 9 to the left door, secure from inside with  $4x \, \text{screw}(C)$  as pictured.