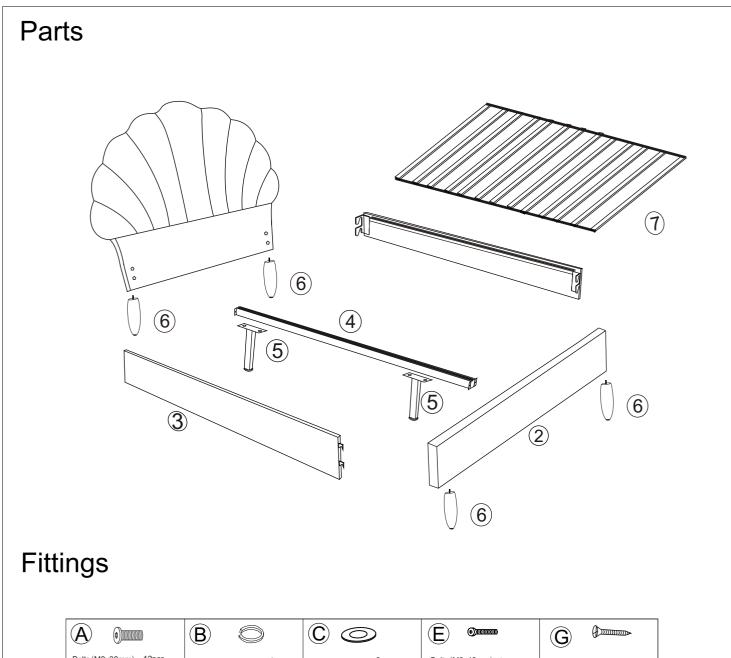

 $\ast$  DO NOT TIGHTEN ALL SCREWS UNTIL THE BED IS FULLY SET-UP.

Page 1 of 4

|                       |                         |                  |                      | Ğ,                    |
|-----------------------|-------------------------|------------------|----------------------|-----------------------|
| Bolts (M8x30mm) 12pcs | Spring Washer 8pcs      | Flat Washer 8pcs | Bolts (M8x40mm) 4pcs | Screw (4.0x35mm) 6pcs |
| (H) (P)               | $() \longrightarrow ()$ | J F              |                      |                       |
| Nuts 4pcs             | Spanner 1pc             | M6 Allen Key 1pc |                      |                       |
|                       |                         |                  |                      |                       |
|                       |                         |                  |                      |                       |
|                       |                         |                  |                      |                       |