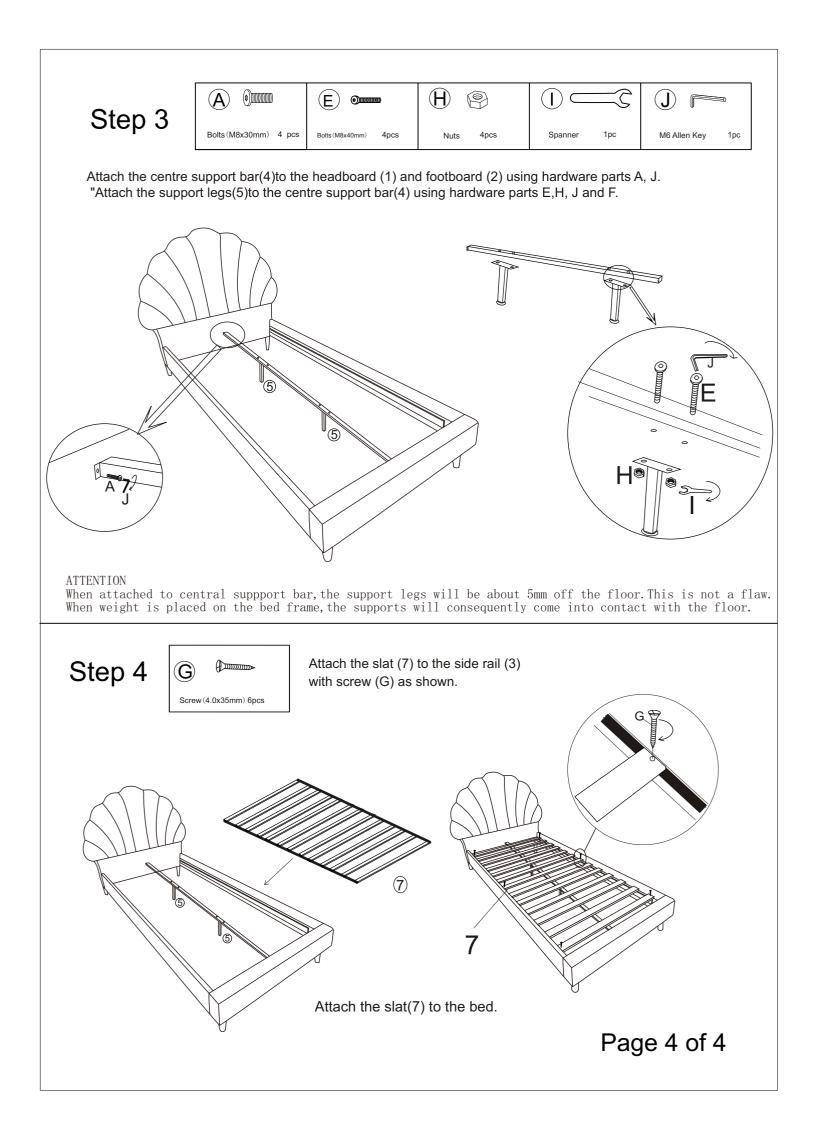

 $\ast$  DO NOT TIGHTEN ALL SCREWS UNTIL THE BED IS FULLY SET-UP.

Page 1 of 4

|                       |                         |                  |                      | Ğ,                    |
|-----------------------|-------------------------|------------------|----------------------|-----------------------|
| Bolts (M8x30mm) 12pcs | Spring Washer 8pcs      | Flat Washer 8pcs | Bolts (M8x40mm) 4pcs | Screw (4.0x35mm) 6pcs |
| (H) (P)               | $() \longrightarrow ()$ | J F              |                      |                       |
| Nuts 4pcs             | Spanner 1pc             | M6 Allen Key 1pc |                      |                       |
|                       |                         |                  |                      |                       |
|                       |                         |                  |                      |                       |
|                       |                         |                  |                      |                       |