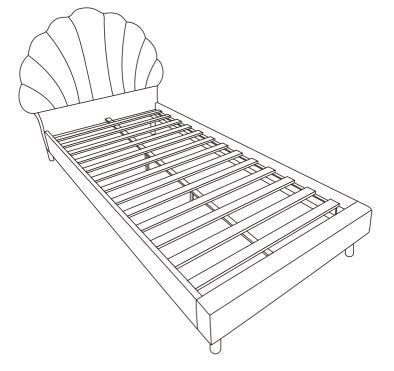

## ARL BED

## **BBASE-ARL-KS/BBASE-ARL-D**

IMPORTANT NOTE:

\* PLACE ALL PARTS ON A CLEAN AND SMOOTH SURFCE SUCH AS A RUG OR CARPET TO AVOID THE PARTS FROM BEING SCRATCHED.

 $\ast$  KINDLY FOLLOW THE ASSEMBLY INSTRUCTIONS STEP BY STEP.