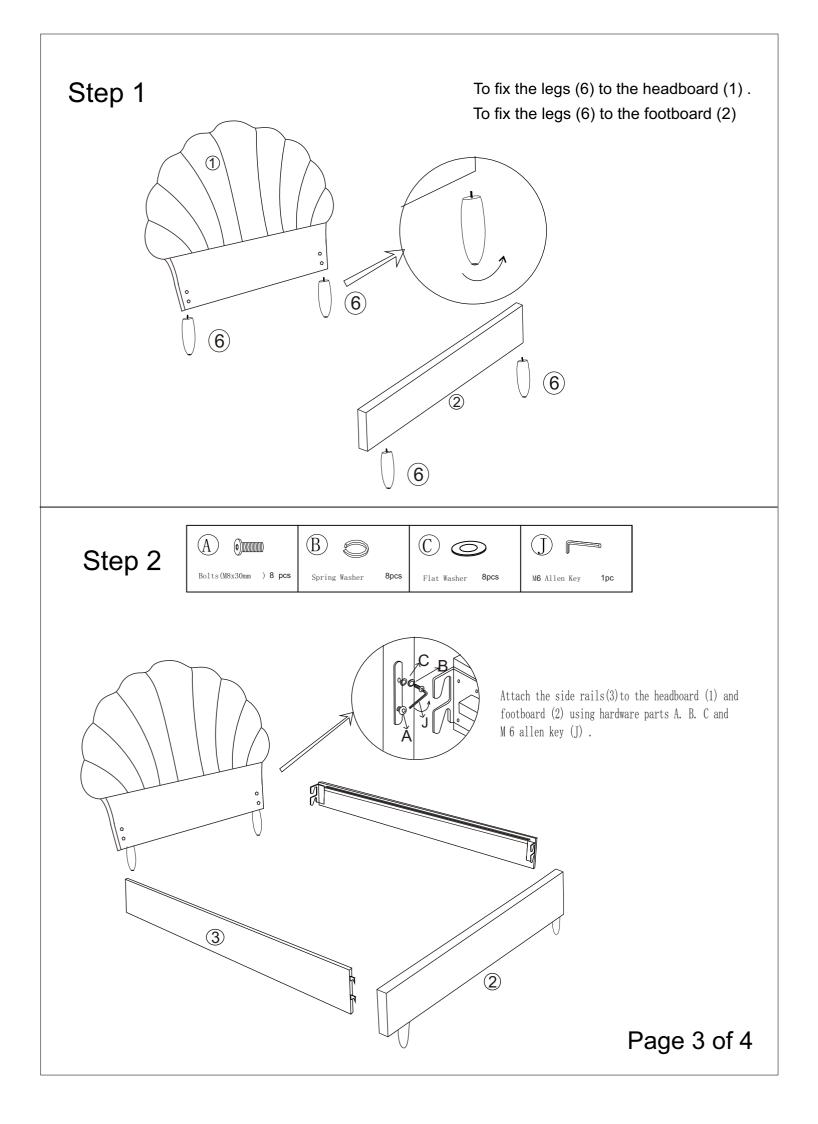

 $\ast$  DO NOT TIGHTEN ALL SCREWS UNTIL THE BED IS FULLY SET-UP.

Page 1 of 4

|                       |                         |                  |                      | Ğ,                    |
|-----------------------|-------------------------|------------------|----------------------|-----------------------|
| Bolts (M8x30mm) 12pcs | Spring Washer 8pcs      | Flat Washer 8pcs | Bolts (M8x40mm) 4pcs | Screw (4.0x35mm) 6pcs |
| (H) (P)               | $() \longrightarrow ()$ | J F              |                      |                       |
| Nuts 4pcs             | Spanner 1pc             | M6 Allen Key 1pc |                      |                       |
|                       |                         |                  |                      |                       |
|                       |                         |                  |                      |                       |
|                       |                         |                  |                      |                       |